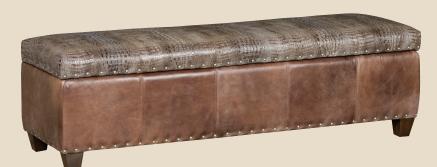

## THE "DEPOT" STORAGE OTTOMAN

STO-2424-L | Depot Storage Ottoman Overall Dimensions: H 18 W 24 D 24

STO-3030-F | Depot Storage Ottoman Overall Dimensions: H 18 W 30 D 30

The Depot Storage Ottoman works great in front of your sofa or sectional. The insides are fully upholstered and our anti slam hinge keeps little fingers safe. Store extra pillows or a blanket. The Depot Storage Ottoman is available in fabric, leather or a combination of both.

Nail Head Trim: Natural; Small (1" spaced) Standard Finish: Warm Brown (No Finish Options)

Note: Leather/Fabric styles come standard with leather tops and fabric sides

| FABRIC   | LEATHER/FABRIC | LEATHER    |
|----------|----------------|------------|
| STO-2424 | STO-2424-LF    | STO-2424-L |
| STO-3030 | STO-3030-LF    | STO-3030-L |
| STO-3048 | STO-3048-LF    | STO-3048-L |
| STO-4040 | STO-4040-LF    | STO-4040-L |
| STO-1860 | STO-1860-LF    | STO-1860-L |