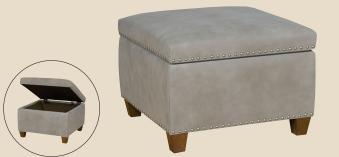

## THE "DEPOT" STORAGE OTTOMAN

STO-2424-L | Depot Storage Ottoman Overall Dimensions: H 18 W 24 D 24

STO-3030-F | Depot Storage Ottoman Overall Dimensions: H 18 W 30 D 30

The Depot Storage Ottoman works great in front of your sofa or sectional. The insides are fully upholstered and our anti slam hinge keeps little fingers safe. Store extra pillows or a blanket. The Depot Storage Ottoman is available in fabric, leather or a combination of both.

Nail Head Trim: Natural; Small (1" spaced) Standard Finish: Warm Brown (No Finish Options)

Note: Leather/Fabric styles come standard with leather tops and fabric sides

| FABRIC   | LEATHER/FABRIC | LEATHER    |
|----------|----------------|------------|
| STO-2424 | STO-2424-LF    | STO-2424-L |
| STO-3030 | STO-3030-LF    | STO-3030-L |
| STO-3048 | STO-3048-LF    | STO-3048-L |
| STO-4040 | STO-4040-LF    | STO-4040-L |
| STO-1860 | STO-1860-LF    | STO-1860-L |