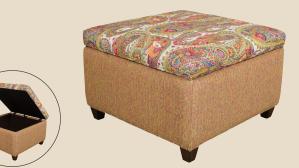

## THE "DEPOT" STORAGE OTTOMAN

STO-2424-L | Depot Storage Ottoman Overall Dimensions: H 18 W 24 D 24

STO-3030-F | Depot Storage Ottoman Overall Dimensions: H 18 W 30 D 30

The Depot Storage Ottoman works great in front of your sofa or sectional. The insides are fully upholstered and our anti slam hinge keeps little fingers safe. Store extra pillows or a blanket. The Depot Storage Ottoman is available in fabric, leather or a combination of both.

Nail Head Trim: Natural; Small (1" spaced) Standard Finish: Warm Brown (No Finish Options)

Note: Leather/Fabric styles come standard with leather tops and fabric sides

| FABRIC   | LEATHER/FABRIC | LEATHER    |
|----------|----------------|------------|
| STO-2424 | STO-2424-LF    | STO-2424-L |
| STO-3030 | STO-3030-LF    | STO-3030-L |
| STO-3048 | STO-3048-LF    | STO-3048-L |
| STO-4040 | STO-4040-LF    | STO-4040-L |
| STO-1860 | STO-1860-LF    | STO-1860-L |