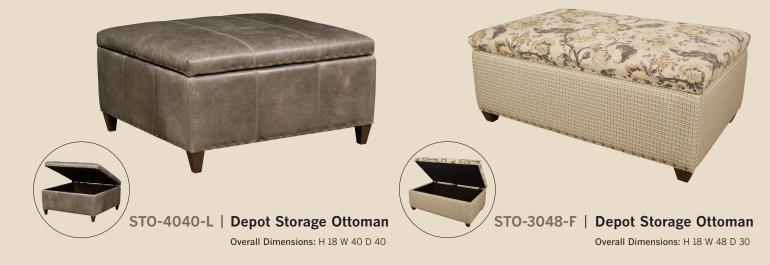

Nail Head Trim: Natural; Small (1" spaced) Standard Finish: Warm Brown (No Finish Options)

Note: Leather/Fabric styles come standard with leather tops and fabric sides

| FABRIC   | LEATHER/FABRIC | LEATHER    |
|----------|----------------|------------|
| STO-2424 | STO-2424-LF    | STO-2424-L |
| STO-3030 | STO-3030-LF    | STO-3030-L |
| STO-3048 | STO-3048-LF    | STO-3048-L |
| STO-4040 | STO-4040-LF    | STO-4040-L |
| STO-1860 | STO-1860-LF    | STO-1860-L |