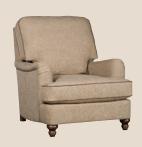

## Small Chair, English Arm

Overall Dimensions: H 36 W 31 D 38 Seating Dimensions: H 17 W 19 D 19 Seat Height: 19 Arm Height: 25

**Ottoman:** H 17 W 25 D 20