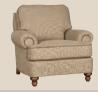

The "One" Chair How To Order >

M1-PBT-F **EXAMPLE:** 

> Medium Size Chair, Style 1, Panel Arms, Loose Border Back, Turned Legs, Fabric.

The "One" Ottoman How To Order >

Matching an Ottoman to the One Chair is easy. Use the chair's style number and substitute the number 8 for the 1.

**EXAMPLE:** The chair above is the M1-PBT-F The matching ottoman would be M8-PBT-F