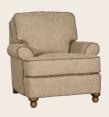

## Small Chair, Panel Arm

Overall Dimensions: H 36 W 34 D 38 Seating Dimensions: H 17 W 19 D 19 Seat Height: 19 Arm Height: 23

Ottoman: H 17 W 25 D 20

#### Small Chair, Sock Arm

Overall Dimensions: H 36 W 34 D 38 Seating Dimensions: H 17 W 19 D 19 Seat Height: 19 Arm Height: 23

Ottoman: H 17 W 25 D 20