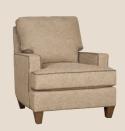

## Small Chair, Track Arm

Overall Dimensions: H 36 W 29 D 38 Seating Dimensions: H 17 W 19 D 19 Seat Height: 19 Arm Height: 23

**Ottoman:** H 17 W 25 D 20