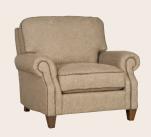

## Small Chair, Recessed Arm

Overall Dimensions: H 36 W 36 D 38 Seating Dimensions: H 17 W 20 D 19 Seat Height: 19 Arm Height: 24

Ottoman: H 17 W 25 D 20