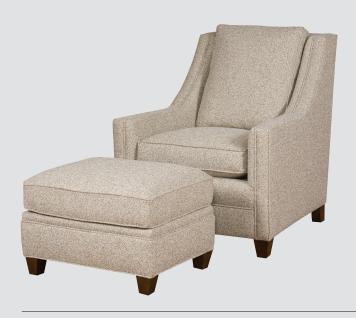

#### 231 Brenna Chair

Overall Dimensions: H 35 W 32 D 40 Seating Dimensions: H 15 W 22 D 20 Seat Height: 20 Arm Height: 23 Seat Cushion: High Resiliency Back Pillows: Loose

Finish: Warm Brown or Aged Gray

## 238 Brenna Ottoman

Overall Dimensions: H 17 W 24 D 20