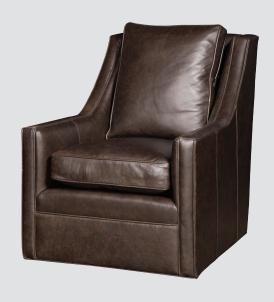

#### 241-SL Brandon Swivel Chair

Overall Dimensions: H 37 W 32 D 42 Seating Dimensions: H 17 W 22 D 21 Seat Height: 21 Arm Height: 23 Seat Cushion: Comfort Down Back Pillows: Velcro Semi-Attached Base: Swivel