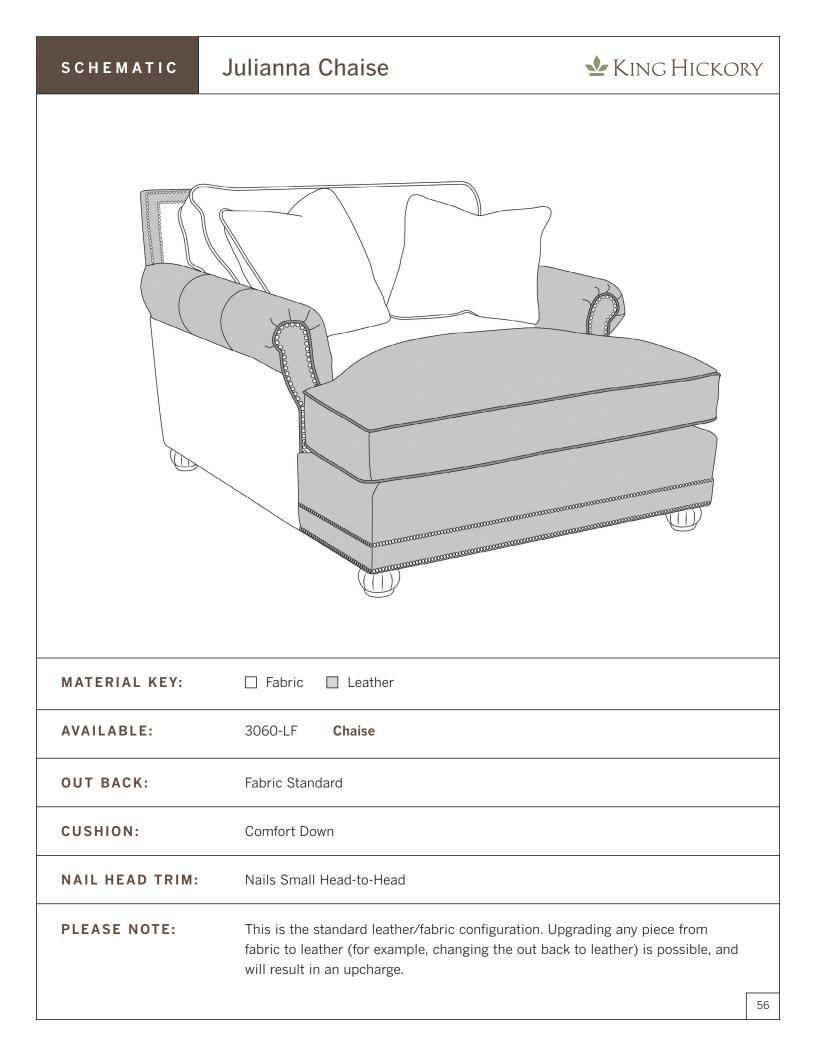

| SCHEMATIC       | lulianna                                                                                                                                       | ✤ King Hickor | XY |
|-----------------|------------------------------------------------------------------------------------------------------------------------------------------------|---------------|----|
|                 |                                                                                                                                                |               |    |
| MATERIAL KEY:   | 🗌 Fabric 🔲 Leather                                                                                                                             |               |    |
| SHOWN AS:       | 3000-LF <b>Sofa</b> (See Julianna POP for other availab                                                                                        | le pieces)    |    |
| OUT BACK:       | Fabric Standard                                                                                                                                |               |    |
| CUSHION:        | Comfort Down                                                                                                                                   |               |    |
| NAIL HEAD TRIM: | Nails Small Head-to-Head                                                                                                                       |               |    |
| PLEASE NOTE:    | This is the standard leather/fabric configuration. Upg<br>fabric to leather (for example, changing the out back<br>will result in an upcharge. |               | 14 |